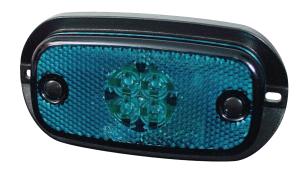

## **Technical Information Sheet**

Part No. 0-167-54

Green LED ABS marker lamp, 24 volt with reflex reflector and flying leads (500mm). I 120 x w 21 x h 63. Protected to IP67. EEC and ECE approved.

## **Specification**

Type Green ABS marker lamp

Voltage rating 24 volt dc
Lens material Acrylic
LEDs 4
Leads 450mm
Weight 70g

Dimensions I 120 x w 21 x h 63mm

Approvals EEC and ECE

Protection IP67

The information contained in this document is correct to the best of our knowledge at the time of printing. However, specifications may change at any time without notice.