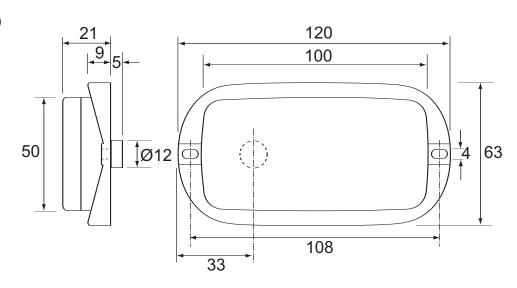

## Technical Drawing (not to scale)

## **Specification**

Type Green ABS marker lamp

Voltage rating 24 volt dc
Lens material Acrylic
LEDs 4
Leads 450mm
Weight 70g

Dimensions I 120 x w 21 x h 63mm

Approvals EEC and ECE

Protection IP67

The information contained in this document is correct to the best of our knowledge at the time of printing. However, specifications may change at any time without notice.